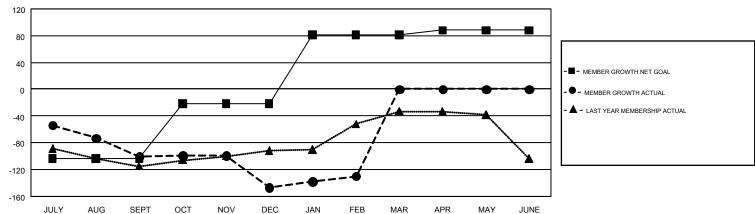

## GMT Constitutional Area 2, Group C

GMT: JEAN-PAUL POULIN

REPORT DOES NOT INCLUDE CLUBS IN UNDISTRICTED AREAS.

|               | Clu           | bs          |               | Members  RESULTS FOR 2017-2018 |                           |                         |                                                    |  |
|---------------|---------------|-------------|---------------|--------------------------------|---------------------------|-------------------------|----------------------------------------------------|--|
|               | RESULTS FO    | R 2017-2018 |               |                                |                           |                         |                                                    |  |
| QUARTER       | NEW CLUB GOAL | NEW CLUBS   | DROPPED CLUBS | QUARTER                        | MEMBER GROWTH NET<br>GOAL | MEMBER GROWTH<br>ACTUAL | DROPPED<br>MEMBERS ACTUAL<br>(including transfers) |  |
| JULY/AUG/SEPT | 0             | 0           | 3             | JULY/AUG/SEPT                  | -104                      | 38                      | 124                                                |  |
| OCT/NOV/DEC   | 1             | 1           | 2             | OCT/NOV/DEC                    | 82                        | 130                     | 170                                                |  |
| JAN/FEB/MAR   | 2             | 0           | 0             | JAN/FEB/MAR                    | 103                       | 77                      | 37                                                 |  |
| APR/MAY/JUNE  | 1             | 0           | 0             | APR/MAY/JUNE                   | 7                         | 0                       | 0                                                  |  |

## GOALS AND ACTUAL MEMBERS CUMULATIVE

| DROPPED CLUBS: 5            |     | 85 CLUBS OF 168 ADDED 1 OR MORE | GENDER DISTRIBUTION             |                |     |
|-----------------------------|-----|---------------------------------|---------------------------------|----------------|-----|
|                             |     | NEW MEMBERS                     | MALE                            | 2,649 (66.79%) |     |
|                             |     |                                 | FEMALE                          | 1,317 (33.21%) |     |
| DROPPED MEMBERS             |     |                                 |                                 |                |     |
| DECEASED                    | 25  | CLICK HERE FOR CUMULATIVE       | TOTAL FAMILY UNIT MEMBERS       |                | 696 |
| CLUB CANCELLED 35 OTHER 271 |     | MEMBERSHIP DATA                 | FAMILY MEMBERS PAYING HALF DUES |                |     |
|                             |     |                                 |                                 |                | 353 |
| TOTAL                       | 331 |                                 |                                 |                |     |