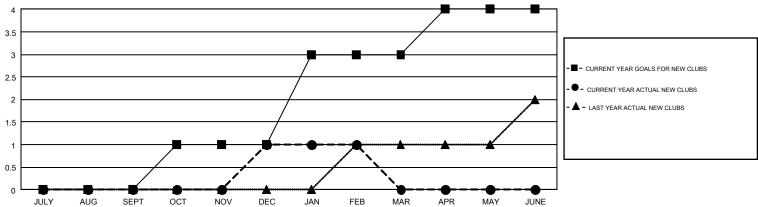

## GMT Constitutional Area 2, Group C

GMT: JEAN-PAUL POULIN

REPORT DOES NOT INCLUDE CLUBS IN UNDISTRICTED AREAS.

|               | Clu           | bs          |               | Members  RESULTS FOR 2017-2018 |                           |                         |                                                    |  |
|---------------|---------------|-------------|---------------|--------------------------------|---------------------------|-------------------------|----------------------------------------------------|--|
|               | RESULTS FO    | R 2017-2018 |               |                                |                           |                         |                                                    |  |
| QUARTER       | NEW CLUB GOAL | NEW CLUBS   | DROPPED CLUBS | QUARTER                        | MEMBER GROWTH NET<br>GOAL | MEMBER GROWTH<br>ACTUAL | DROPPED<br>MEMBERS ACTUAL<br>(including transfers) |  |
| JULY/AUG/SEPT | 0             | 0           | 3             | JULY/AUG/SEPT                  | -104                      | 38                      | 124                                                |  |
| OCT/NOV/DEC   | 1             | 1           | 2             | OCT/NOV/DEC                    | 82                        | 130                     | 170                                                |  |
| JAN/FEB/MAR   | 2             | 0           | 0             | JAN/FEB/MAR                    | 103                       | 77                      | 37                                                 |  |
| APR/MAY/JUNE  | 1             | 0           | 0             | APR/MAY/JUNE                   | 7                         | 0                       | 0                                                  |  |

## GOALS AND ACTUAL NEW CLUBS CUMULATIVE